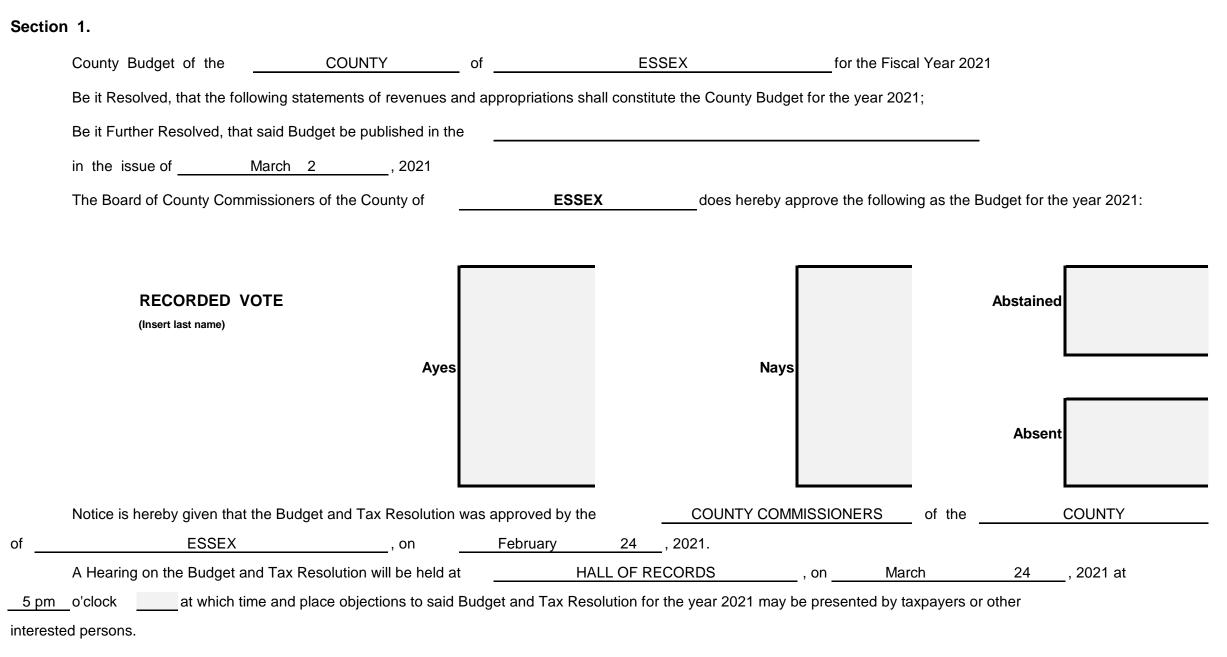

| Notice is hereby given that the budget and tax resolution was a |          |        | approved by the | CO   | OUNTY COMMISSIONERS |    |
|-----------------------------------------------------------------|----------|--------|-----------------|------|---------------------|----|
| of the                                                          |          | COUNTY | of              | ESSE | x                   | on |
| Feb                                                             | ruary 24 | , 2021 |                 |      |                     | -  |

A hearing on the budget and tax resolution will be held at The Hall of Record, 465 Dr. Martin Luther King Blvd, Newark, NJ , on <u>March 24</u>, 2021 at <u>5</u> o'clock PM at which time and place objections to the Budget and Tax Resolution for the year 2021 may be presented by taxpayers or other interested parties.

| Information Required for               | County Budget Vers | sion 2021.0          |                 |  |
|----------------------------------------|--------------------|----------------------|-----------------|--|
| County Budget Document                 |                    | onses and Data       |                 |  |
| Name of County                         | County of Essex    |                      | -               |  |
| Full Name of County                    | COUNTY OF ESSE     | X                    |                 |  |
| County                                 | ESSEX              |                      |                 |  |
| County                                 | ESSEX              |                      |                 |  |
| Туре                                   | COUNTY             |                      |                 |  |
| Governing Body Type                    | COUNTY COMMIS      |                      |                 |  |
| Location                               | HALL OF RECORD     |                      |                 |  |
| Address                                |                    | R. M.L.KING Jr BLVD. |                 |  |
| Address                                | NEWARK, NJ 0710    | 2                    |                 |  |
| Phone                                  | 973-621-4487       |                      |                 |  |
| Fax                                    | 973-621-5209       |                      |                 |  |
|                                        |                    |                      | Cert./License # |  |
| Clerk to Board of County Commissioners | DEBORAH DAVIS I    |                      |                 |  |
| County Chief Financial Officer         | HOSSAM MOHAMI      |                      | Y-929           |  |
| Registered Municipal Accountant        | JOSEPH J. FACCO    |                      | 100             |  |
| County Counsel                         | COURTNEY GACC      |                      |                 |  |
| County Executive or Administrator      | JOSEPH N. DIVINC   | ENZO                 |                 |  |
| Newspaper                              |                    |                      |                 |  |
|                                        | Day                | Month                |                 |  |
| Date of Introduction                   | 24                 | February             |                 |  |
| Date of Advertisement                  | 2                  | March                |                 |  |
| Date of Public Hearing                 | 24                 | March                |                 |  |
| Ű                                      |                    |                      |                 |  |
| Time of Public Hearing                 | 5 pm               |                      |                 |  |
| Net Valuation Taxable Current          |                    |                      |                 |  |
| Net Valuation Taxable Prior            |                    |                      | _               |  |
| Budget Year                            | 2021               |                      |                 |  |
| Municipal (County) Code                | 0700               |                      |                 |  |