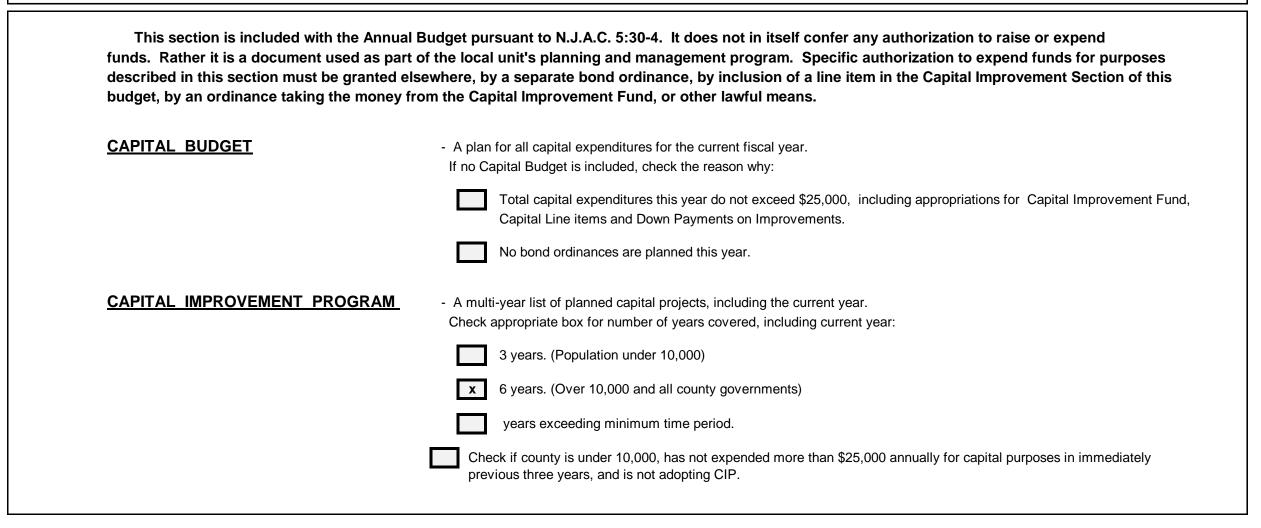

| Utility # | Utility Type |
|-----------|--------------|
| Utility 1 |              |
| Utility 2 |              |
|           |              |

| Capital Improvement Program |      |  |
|-----------------------------|------|--|
| # of Years                  | 6    |  |
| Beginning Year              | 2021 |  |
| Ending Year                 | 2026 |  |