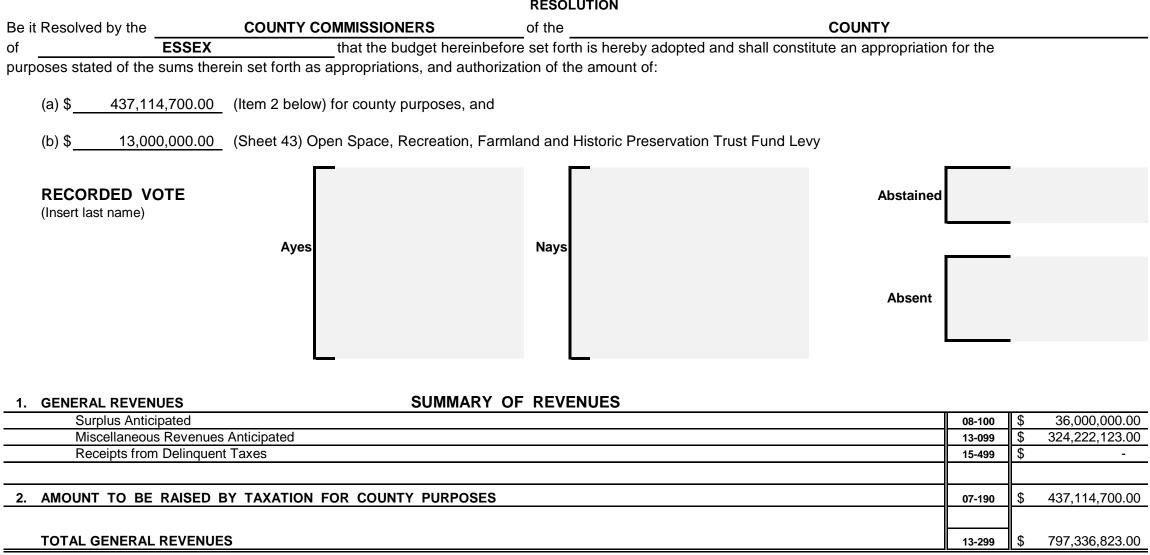

## **Revenue and Appropriations Summaries**

| Summary of Revenues                                         | Anticipated    |                |  |
|-------------------------------------------------------------|----------------|----------------|--|
|                                                             | 2021           | 2020           |  |
| 1. Surplus                                                  | 36,000,000.00  | 36,000,000.00  |  |
| 2. Total Miscellaneous Revenues                             | 324,222,123.00 | 510,305,978.00 |  |
| 3. Receipts from Delinquent Taxes                           |                |                |  |
| 4. Amount to be Raised by Taxation to Support County Budget | 437,114,700.00 | 434,940,000.00 |  |
|                                                             |                |                |  |
| Total General Revenues                                      | 797,336,823.00 | 981,245,978.00 |  |

| Notice is hereby given that the budget and tax resolution was a |          |        | approved by the | CO   | OUNTY COMMISSIONERS |    |
|-----------------------------------------------------------------|----------|--------|-----------------|------|---------------------|----|
| of the                                                          |          | COUNTY | of              | ESSE | x                   | on |
| Feb                                                             | ruary 24 | , 2021 |                 |      |                     | -  |