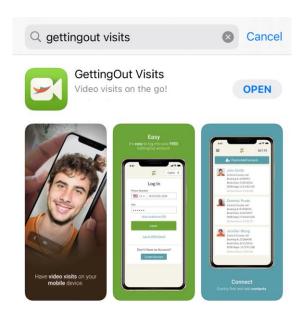

### Essex County NJ - Video Visitation Process and Instructions

- 6. Once you are logged into your account, your account setup is complete. OK to close the web browser.
- 7. **All visits require the Visitor to use the "GettingOut Visits" mobile application.** The mobile applic available for Android OS or iOS devices. Search your mobile device's app store for "GettingOut Visits" and download the app to your device: