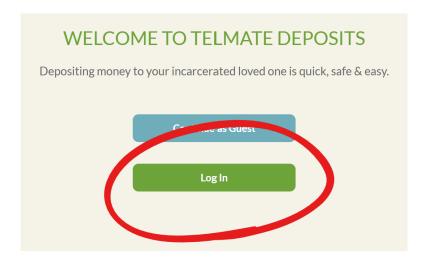

### Essex County NJ – Video Visitation Process and Instructions

3. Login using your user credentials, enter your Date of Birth if prompted, or press skip. If you are presented with a Deposits screen, press the "Login" button: