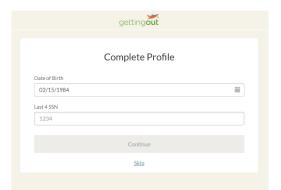

### Essex County NJ – Video Visitation Process and Instructions

3. Login using your user credentials, enter your Date of Birth if prompted, or press skip. If you are presented with a Deposits screen, press the "Login" button:

4. To agree to the terms, check off the boxes and press the "I Agree" button

5. If prompted, enter a 6-digit PIN, your DOB, and/or last 4 of SSN, or press the skip links: