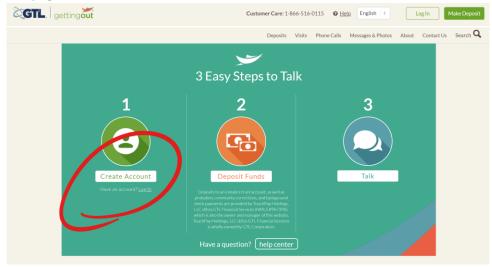

# **CREATING AN ACCOUNT**

1. Create an account on <a href="www.gettingout.com">www.gettingout.com</a>. Click the "Create Account" link, and fill out the form on the next page:

2. You will receive an email like the below, to complete the account setup. Click the link in the email to proceed: