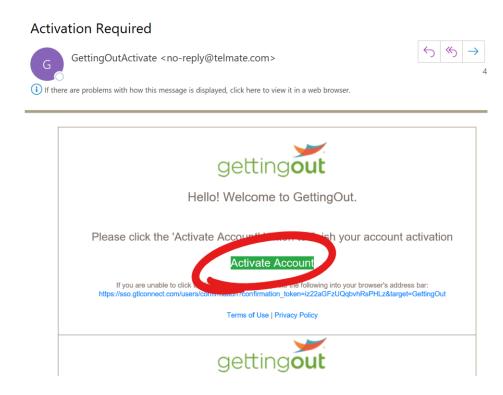

# **CREATING AN ACCOUNT**

1. Create an account on <a href="www.gettingout.com">www.gettingout.com</a>. Click the "Create Account" link, and fill out the form on the next page:

2. You will receive an email like the below, to complete the account setup. Click the link in the email to proceed: