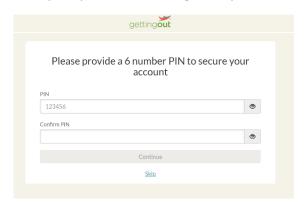

4. To agree to the terms, check off the boxes and press the "I Agree" button

5. If prompted, enter a 6-digit PIN, your DOB, and/or last 4 of SSN, or press the skip links: