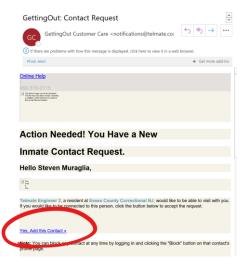

## **ESTABLISHING AN INMATE CONTACT**

- 1. The inmate must establish a Contact Request with the attorney or professional account. You will receive an email when contact is requested.
- 2. In the e-mail, click the "Yes, Add this Contact" link:

3. Login to the link, and when prompted, click the "Accept" button under the contact request:

4. The inmate is now an established contact, and visits can be scheduled through Warden's office.