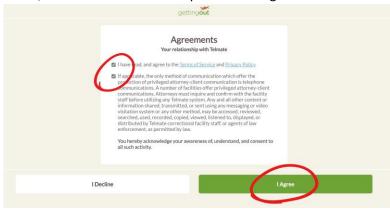

4. To agree to the terms, check off the boxes and press the "I Agree" button

5. If prompted, enter a 6-digit PIN, your DOB, and/or last 4 of SSN, or press the skip links: