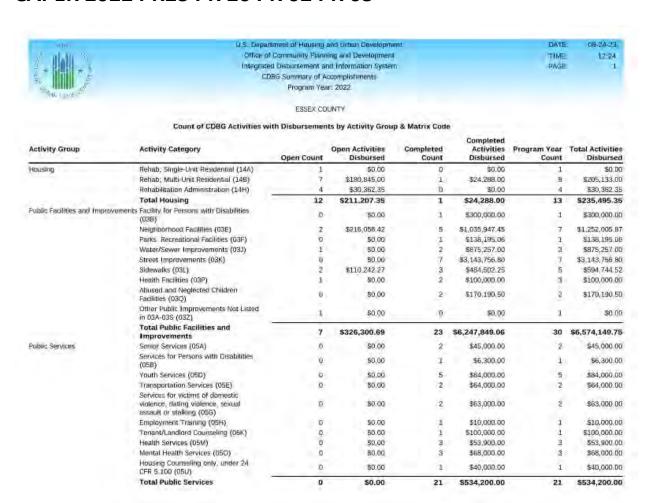

See attached beneficiary summary for reconciliation of completed PY 2022 CDBG activities and reported IDIS outcomes. For Affordable Housing, 2 HOME projects were completed during PY 2022, namely Project Live (75 Lincoln Av, Newark, 10 total units, 3 County HOME SRO units) and Children'a Aid and Family Services (Pleasant Valley Way, West Orange, group home with 5 units). Both projects provide affordable housing for persons with special needs, a population intensely impacted by Covid. The West Market /Georgia King Village started during 2022 and will provide 78 affordable units and a wellness center managed by University Hospital upon completion in 2023. Two HOME activities in Verona and West Orange will break ground in the fall of 2023. Projects for Project Live and the Walter G residential complex were authorized during PY 2022 but will not close and start construction until later in PY 2023. The CDBG Home Improvement Program (HIP) finished 13 projects (vs 10 for PY 2022) totaling \$304,896 (vs \$222,156 in PY 2022), for home located in Belleville (3) Cedar Grove (1), Orange (4) Maplewood (1), Verona (1) and West Orange (3). In town workshoops should spur similar productivity during 2023. No CDBG funds for Economic Development as alternative public/private funding is more effective for assisting businesses.

CDBG public facility/improvement projects reflected a commitment to enhance ADA accessibility and municipal needs for roadway infrastructure and water main improvements. The Division worked intensely with municipalities to jump start slow moving capital projects, and allocated reprogramming funds to sub recipients that had demonstrated the expertize to finish capital projects in a timely manner. Despite pandemic related issues that raised the demand for certain services and/or depleted agency staffs, our non profit agencies continued to assist consumers and expend their funds during 2022. As in 2021, counseling agencies for persons seeking mental health treatment, victims of domestic violence, and consumers navigating the housing market were taxed by an increased demand for services. Agencies mentoring children or delivering other educational services worked to compensate for learning deficiencies that accumulated during remote Covid educational activities